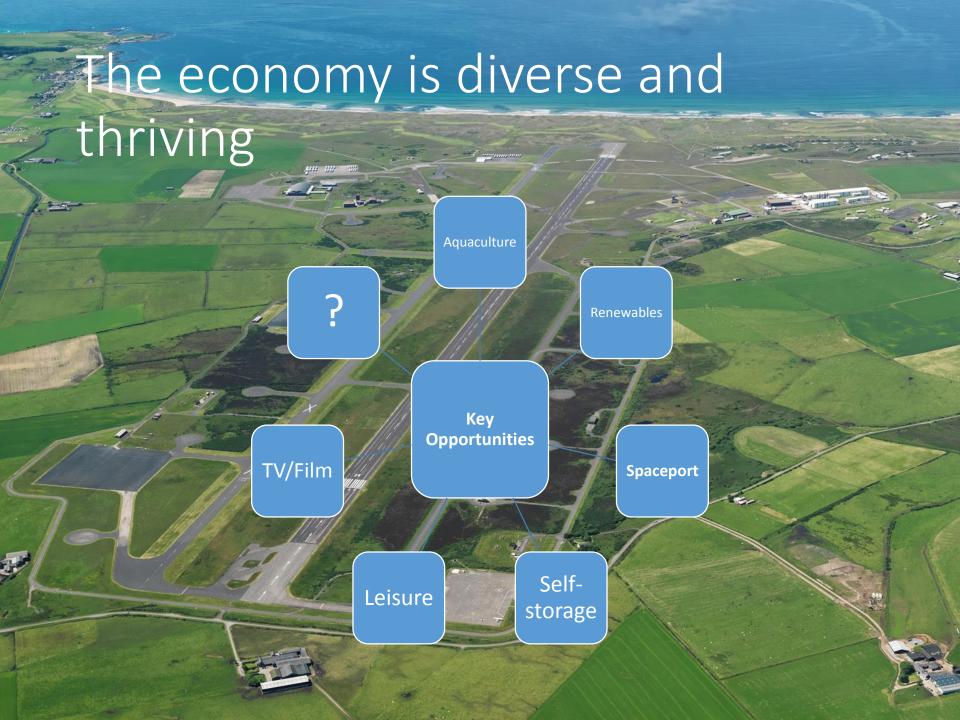

## **MACC** Developments

- Subsidiary responsible for lease of assets and day-today operations
- Property, land + infrastructure
- Around 50 private & commercial tenants
- Ranges from civil airport to onshore salmon producer
  - 170+ employees on site and growing
  - Investment in local supply chain